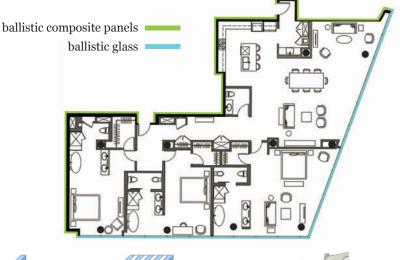

## ZISKA GLOBAL SECURE DWELLINGS

A Secure Dwelling is a fortified room or rooms in a primary residence, condo, mountain home, business, or even a hotel. Secure dwellings are built for the specific purpose of providing high daily safety and security for its inhabitants in the event of a break-in, home invasion, tornado, terror attack, civil unrest, rioting, or any other emergency situation. With 40 years experience in custom design and installation of secure dwelling applications, our mission at Ziska Global is to provide you the highest level of safety and security. Ziska Global will design, engineer, and install secure ballistic composite panels into any type of facility, home, or office.

## Advantages of ballistic composite panels:

- 1. Composite is much lighter than steel or concrete and does not require additional engineering or structural reinforcements.
- 2. Composite thermoset resins have the unique ability to be fire retardant.
- 3. Composite panel adds insulation value.
- 4. A projectile will NOT ricochet off a composite panel as the impact is absorbed through the multiple layers of engineered fiber in the laminates.
- 5. Composite will not rust, corrode or deteriorate.