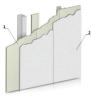

## Advantages of ballistic composite panels:

- 1. Composite is much lighter than steel or concrete and does not require additional engineering or structural reinforcements.
- 2. Composite thermoset resins have the unique ability to be fire retardant.
- 3. Composite panel adds insulation value.
- 4. A projectile will NOT ricochet off a composite panel as the impact is absorbed through the multiple layers of engineered fiber in the laminates.
- 5. Composite will not rust, corrode or deteriorate.